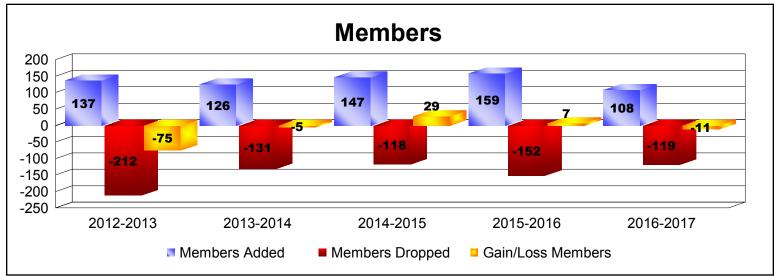

District 110BZ

As of June 2017 Cumulative

| Year      | New<br>Clubs | Dropped<br>Clubs | Gain/<br>Loss<br>Clubs | New<br>Members | Charter<br>Members | Reinstate<br>Members | Transfer<br>Members | Total<br>Member<br>Added | Total<br>Members<br>Dropped | Gain/<br>Loss<br>Members |
|-----------|--------------|------------------|------------------------|----------------|--------------------|----------------------|---------------------|--------------------------|-----------------------------|--------------------------|
| 2012-2013 | 0            | 0                | 0                      | 129            | 0                  | 3                    | 5                   | 137                      | -212                        | -75                      |
| 2013-2014 | 0            | -1               | -1                     | 112            | 0                  | 5                    | 9                   | 126                      | -131                        | -5                       |
| 2014-2015 | 1            | 0                | 1                      | 112            | 20                 | 5                    | 10                  | 147                      | -118                        | 29                       |
| 2015-2016 | 1            | -1               | 0                      | 126            | 21                 | 11                   | 1                   | 159                      | -152                        | 7                        |
| 2016-2017 | 0            | 0                | 0                      | 100            | 0                  | 5                    | 3                   | 108                      | -119                        | -11                      |
| Average   | 0            | 0                | 0                      | 116            | 8                  | 6                    | 6                   | 135                      | -146                        | -11                      |