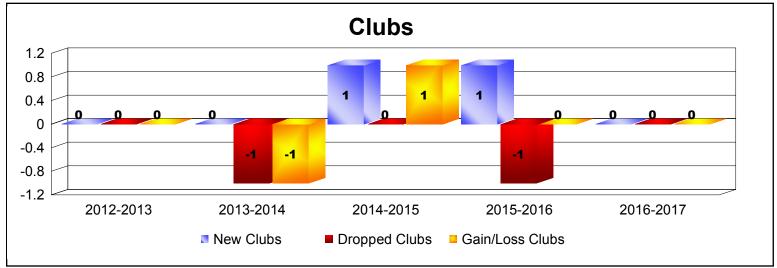

District 110BZ

As of June 2017 Cumulative

| Year      | New<br>Clubs | Dropped<br>Clubs | Gain/<br>Loss<br>Clubs | New<br>Members | Charter<br>Members | Reinstate<br>Members | Transfer<br>Members | Total<br>Member<br>Added | Total<br>Members<br>Dropped | Gain/<br>Loss<br>Members |
|-----------|--------------|------------------|------------------------|----------------|--------------------|----------------------|---------------------|--------------------------|-----------------------------|--------------------------|
| 2012-2013 | 0            | 0                | 0                      | 129            | 0                  | 3                    | 5                   | 137                      | -212                        | -75                      |
| 2013-2014 | 0            | -1               | -1                     | 112            | 0                  | 5                    | 9                   | 126                      | -131                        | -5                       |
| 2014-2015 | 1            | 0                | 1                      | 112            | 20                 | 5                    | 10                  | 147                      | -118                        | 29                       |
| 2015-2016 | 1            | -1               | 0                      | 126            | 21                 | 11                   | 1                   | 159                      | -152                        | 7                        |
| 2016-2017 | 0            | 0                | 0                      | 100            | 0                  | 5                    | 3                   | 108                      | -119                        | -11                      |
| Average   | 0            | 0                | 0                      | 116            | 8                  | 6                    | 6                   | 135                      | -146                        | -11                      |